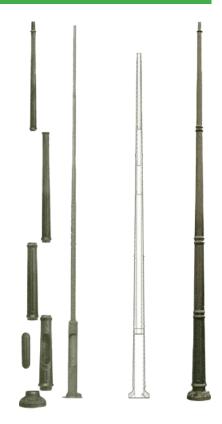

# **Technical description:**

The pole is made of mutually complementing materials: welded steel tubes, polyurethane foam and surface plastic. The load bearing structure consists of a steel tube which is welded on a steel stand. Max. number of five different plastic elements can be fitted on the structure. PE mass is injected into the space between the structure and plastic elements. The pole is anchored on the structure Z built-in the ground. The pole end differs at various light fittings (end A, B, D) and arms S (end type A only) options.

# **Accessories:**

Stylish plastic arms made of steel pipes covered with surface plastic can be supplied for the pole with end type A.

| Pole type         | Lenght<br>[mm] | Stand<br>[mm] | Weight<br>[kg] |
|-------------------|----------------|---------------|----------------|
| SP-2              | 2880           | 225           | 18.5           |
| SP-3              | 3735           | 300           | 31             |
| SP-3 W            | 3735           | 300           | 37             |
| SP-4 W            | 4645           | 300           | 44             |
|                   |                |               |                |
| Construction type | Lenght<br>[mm] | Stand<br>[mm] | Weight<br>[kg] |
| Z-20              | 500            | 225           | 1.5            |
| Z-30              | 800            | 300           | 3              |
| Z-40              | 1100           | 300           | 4              |