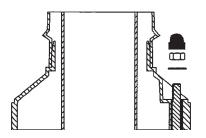

# **Technical description:**

The pole is made of mutually complementing materials: welded steel tubes, polyurethane foam and surface plastic. The load bearing structure consists of a steel tube which is welded on a steel stand. Max. number of five different plastic elements can be fitted on the structure. PE mass is injected into the space between the structure and plastic elements. The pole is anchored on the structure Z built-in the ground. The pole end differs at various light fittings (end A, B, D) and arms S (end type A only) options.